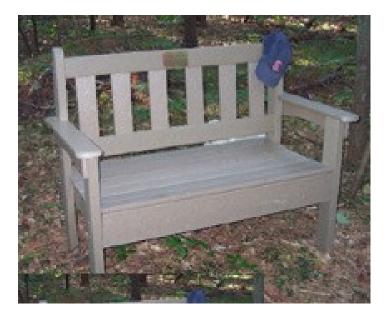

#### www.ConversionProducts.com Repose Garden Memorial Bench 46"x36"

Our Garden Memorial Bench, made from recycled plastic milk jugs, is a traditional English garden bench design that transforms into a lovely Memorial Bench. Wide contoured seat and slightly raked back provide comfort while the heavy legs and frame provide strength and durability. May be ordered with 12" additional extra long legs for securing into concrete.

\$490 including memorial plaque

Shipping \$40.00

All CPI memorial benches are **provided with a 3x5" memorial plaque** that allows ample space for an honoree name and memorial message. Our products are proudly provided with an 8-year manufacturer's warranty.