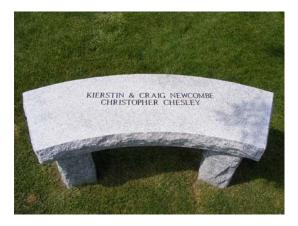

### Swenson Granite Works, Medway

Likely these benches would be sited near parking lots where delivery is more accessible for Shawn's crew (legs each weigh 100 lbs.; top weighs about 250 lbs).

### Woodbury Gray Classic Tree Style Bench With Engraving

Dimensions: 48" long x 14" deep x 4" thick

\$365 for the bench (and legs); \$195 delivery to Acton from Medway, MA

Engraving: \$99 for the 1st 4 characters (e.g., date) then \$7.25 per 2" letter or \$17 per 4" letter

Engraving Options:

On smooth seat for cost above.

Engraving also available in the "rough" on the front edge of bench for increased cost (1.5 times more) than engraving on the smoother seat.

Front edge of bench can be ground smooth, then engraved for same cost as rough front edge.