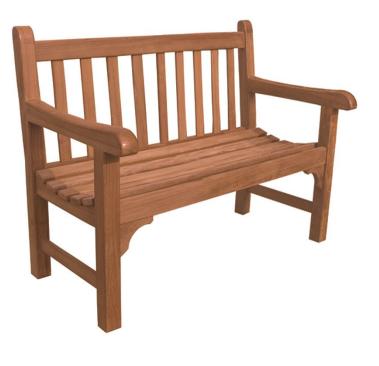

# COUNTRY CASUAL.

Teak Garden Furnishings

**Country Casual** 

4 Foot Windermere memorial bench item #4501 \$575.00

Shipping \$51.75

2"x8" Brass plaque: 1-2 lines item #1050 \$68.00;

or 3-4 lines item #1051 \$75.00