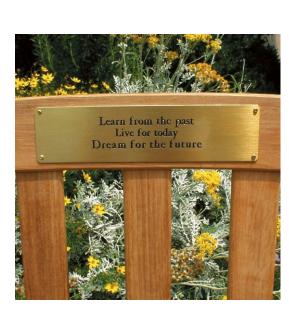

\$490 including memorial plaque

Shipping \$40.00

All CPI memorial benches are **provided with a 3x5" memorial plaque** that allows ample space for an honoree name and memorial message. Our products are proudly provided with an 8-year manufacturer's warranty.